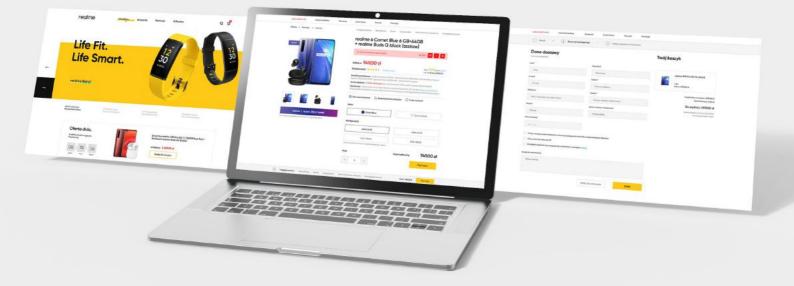

### / SOLUTIONS

As a result of implementing jointly designed sales solutions and a new purchase path, the client generated significant increases in conversions and increased customer satisfaction.

|                                         | realme indimetricual Q. Wyszukaj         |                                                                                                                                                                                                                   | 只 Zobguy 没 Koxyk 🏴                                  |  |
|-----------------------------------------|------------------------------------------|-------------------------------------------------------------------------------------------------------------------------------------------------------------------------------------------------------------------|-----------------------------------------------------|--|
|                                         | recime XSD Pro 50 recime Smartlany Alice | coria Smart Home Navolici Promocje                                                                                                                                                                                |                                                     |  |
|                                         | Główna 3 Promocje 3 realme 6             | Przegląd produktu Specyfikacja Opinie Drugi proc                                                                                                                                                                  | ult Bekomandowone okcesońa Imi oglądali równiej     |  |
|                                         | Zestow                                   | realme 6 Comet Blue 6 Gl<br>+ realme Buds Q black (ze                                                                                                                                                             |                                                     |  |
|                                         | Dore to Leon.                            | Do konce promocji pozostalo:                                                                                                                                                                                      | 14 Dni 08 11 18                                     |  |
|                                         |                                          | 120000-# 949,00 zł                                                                                                                                                                                                | Ratio (Peryld <sup>1</sup> ) ut ad witten           |  |
|                                         |                                          | Średnia ocen: * * * * * Dodaj oceny<br>Benefty produktowe: Snybkie ladowanie 90(W) Epicka bi<br>Snybkie ladowanie 90(W) Epicka bomini d 6000mikhi (Swii<br>Temin dołazny: 1-3 dni robaczych (stali zamówia: do Wo | skokatny aparat                                     |  |
|                                         |                                          | Gwarancja: redizowana przez autoryzowany serwis prod<br>W przypadku produktów spoza alerty realme obowiązują                                                                                                      |                                                     |  |
|                                         | 46 LA LA                                 | Darmowa dostawa Q, Bezpieczeństwa zakupów                                                                                                                                                                         | <ul> <li>To a swot</li> </ul>                       |  |
|                                         |                                          | Corrret Blue                                                                                                                                                                                                      | Corrot White                                        |  |
|                                         | Zestaw   razem 350 zł taniej*            | Konfiguracja                                                                                                                                                                                                      |                                                     |  |
|                                         |                                          | 6G8+64G8                                                                                                                                                                                                          | 4G8+64G8                                            |  |
|                                         |                                          | 6GB+128GB<br>"pronocija obvjinuje vykljaznie vykrazne kostrigunacije u zgažavi                                                                                                                                    | 8G8+128G8                                           |  |
|                                         |                                          | llość K                                                                                                                                                                                                           | osst calkowity: 949,00 zł                           |  |
|                                         |                                          |                                                                                                                                                                                                                   | Kup tercz                                           |  |
| •                                       | Customer                                 | data after our int                                                                                                                                                                                                | ervention                                           |  |
|                                         |                                          |                                                                                                                                                                                                                   |                                                     |  |
|                                         |                                          |                                                                                                                                                                                                                   |                                                     |  |
|                                         | 0/                                       |                                                                                                                                                                                                                   | 7/0/                                                |  |
| +34                                     | - %                                      | +48%                                                                                                                                                                                                              | -74%                                                |  |
|                                         |                                          |                                                                                                                                                                                                                   |                                                     |  |
| Klientów, którzy ku<br>w sklepie Realme |                                          | Klientówi, którzy dokończyli<br>proces zakupowy                                                                                                                                                                   | Klientów, którzy zgłosili<br>trudności z przejściem |  |
|                                         |                                          |                                                                                                                                                                                                                   | procesu zamawiania                                  |  |
|                                         |                                          |                                                                                                                                                                                                                   |                                                     |  |